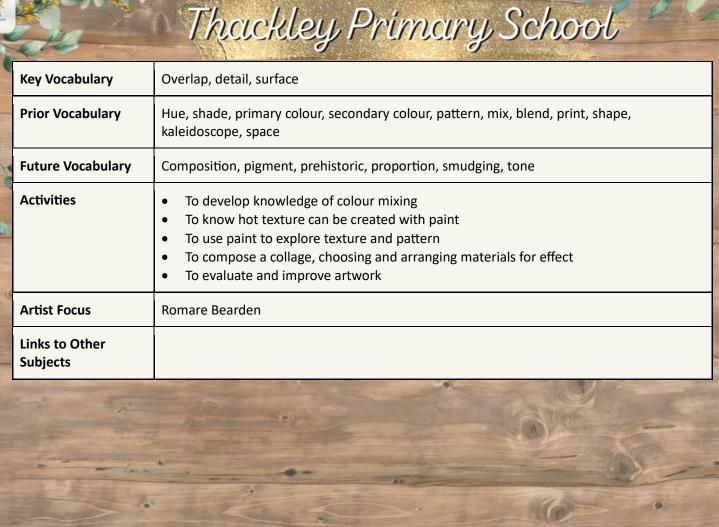

# Thackley Primary School

| Year: 2                    | Term: Autumn 2 Timescale: 5 weeks                                                                                                                                                                                                                                                                                                                                                                                                                                                                                                                                                                                                                                                                                                                                                                                                                                          |  |  |
|----------------------------|----------------------------------------------------------------------------------------------------------------------------------------------------------------------------------------------------------------------------------------------------------------------------------------------------------------------------------------------------------------------------------------------------------------------------------------------------------------------------------------------------------------------------------------------------------------------------------------------------------------------------------------------------------------------------------------------------------------------------------------------------------------------------------------------------------------------------------------------------------------------------|--|--|
| Subject                    | Art and Design                                                                                                                                                                                                                                                                                                                                                                                                                                                                                                                                                                                                                                                                                                                                                                                                                                                             |  |  |
| Unit                       | Life in Colour                                                                                                                                                                                                                                                                                                                                                                                                                                                                                                                                                                                                                                                                                                                                                                                                                                                             |  |  |
| Objectives<br>Linked to NC | <ul> <li>Produce creative work, exploring their ideas and recording their experiences</li> <li>Become proficient in drawing, painting, sculpture and other art, craft and design techniques</li> <li>Evaluate and analyse creative works using the language of art, craft and design</li> <li>Know about great artists, craft makers and designers, and understand the historical and cultural development of their art forms</li> </ul>                                                                                                                                                                                                                                                                                                                                                                                                                                   |  |  |
| Art and Design             | Area Painting                                                                                                                                                                                                                                                                                                                                                                                                                                                                                                                                                                                                                                                                                                                                                                                                                                                              |  |  |
| Key Learning               | <ul> <li>Name the primary and secondary colours.</li> <li>Talk about the colour changes they notice and make predictions about what will happen when two colours mix.</li> <li>Describe the colours and textures they see.</li> <li>Try different tools to recreate a texture and decide which tool works best.</li> <li>Show they can identify different textures in a collaged artwork.</li> <li>Apply their knowledge of colour mixing to match colours effectively.</li> <li>Choose collage materials based on colour and texture.</li> <li>Talk about their ideas for an overall collage.</li> <li>Try different arrangements of materials, including overlapping shapes.</li> <li>Give likes and dislikes about their work and others'.</li> <li>Describe ideas for developing their collages.</li> <li>Choose materials and tools after trying them out.</li> </ul> |  |  |
| Prior Learning             | <ul> <li>Name the primary colours.</li> <li>Explore coloured materials to mix secondary colours.</li> <li>Mix primary colours to make secondary colours.</li> <li>Apply paint consistently to their printing materials to achieve a print.</li> <li>Use a range of colours when printing.</li> <li>Mix five different shades of a secondary colour.</li> <li>Decorate their hands using a variety of patterns.</li> <li>Mix secondary colours with confidence to paint a plate.</li> <li>Describe their finished plates</li> </ul>                                                                                                                                                                                                                                                                                                                                         |  |  |
| Future Learnin             | <ul> <li>Recognise the processes involved in creating prehistoric art.</li> <li>Explain approximately how many years ago prehistoric art was produced.</li> <li>Use simple shapes to build initial sketches.</li> <li>Create a large scale copy of a small sketch.</li> <li>Use charcoal to recreate the style of cave artists.</li> <li>Demonstrate good understanding of colour mixing with natural pigments.</li> <li>Discuss the differences between prehistoric and modern paint.</li> <li>Make choices about equipment or paint to recreate features of prehistoric art, experimenting with colours and textures.</li> <li>Successfully make positive and negative handprints in a range of colours.</li> <li>Apply their knowledge of colour mixing to make natural colours.</li> </ul>                                                                             |  |  |