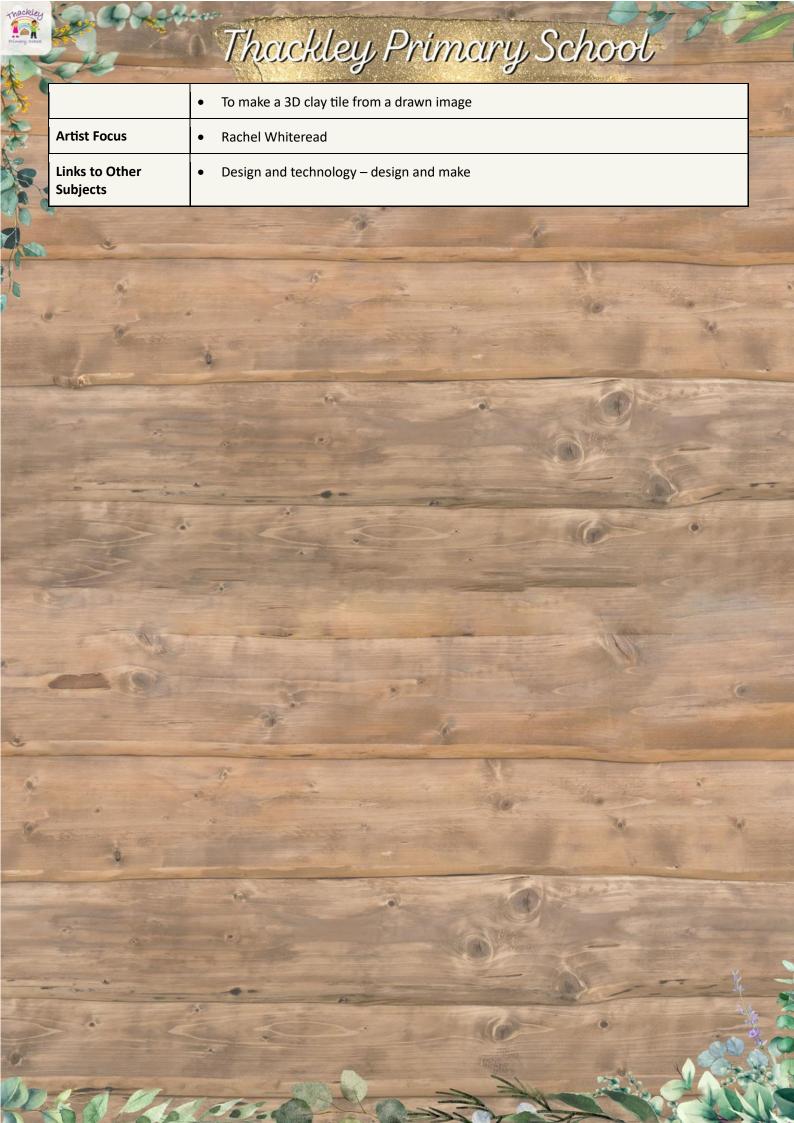

# Thackley Primary School

| •                                                                                                                                                                                                                                                                                                                                                                                                                                                                                                                                                                                                                                                                                                                                                                                                                                                                                                                                                                                                                                                                                                                                                                                                                                                                                                                                                                                                                                                                                                                                                                                                                                                                                                                                                                                                                                                                                                                                                                                                                                                                                                                             | Year: 2                       | Term: Summer 2                                                                                                                                                                                                                                                                                                                                                                                                                                                                                                                                                                                                                                                                                                                                                                                                                                                                                                                        | Timescale: 5 weeks                                                     |  |
|-------------------------------------------------------------------------------------------------------------------------------------------------------------------------------------------------------------------------------------------------------------------------------------------------------------------------------------------------------------------------------------------------------------------------------------------------------------------------------------------------------------------------------------------------------------------------------------------------------------------------------------------------------------------------------------------------------------------------------------------------------------------------------------------------------------------------------------------------------------------------------------------------------------------------------------------------------------------------------------------------------------------------------------------------------------------------------------------------------------------------------------------------------------------------------------------------------------------------------------------------------------------------------------------------------------------------------------------------------------------------------------------------------------------------------------------------------------------------------------------------------------------------------------------------------------------------------------------------------------------------------------------------------------------------------------------------------------------------------------------------------------------------------------------------------------------------------------------------------------------------------------------------------------------------------------------------------------------------------------------------------------------------------------------------------------------------------------------------------------------------------|-------------------------------|---------------------------------------------------------------------------------------------------------------------------------------------------------------------------------------------------------------------------------------------------------------------------------------------------------------------------------------------------------------------------------------------------------------------------------------------------------------------------------------------------------------------------------------------------------------------------------------------------------------------------------------------------------------------------------------------------------------------------------------------------------------------------------------------------------------------------------------------------------------------------------------------------------------------------------------|------------------------------------------------------------------------|--|
|                                                                                                                                                                                                                                                                                                                                                                                                                                                                                                                                                                                                                                                                                                                                                                                                                                                                                                                                                                                                                                                                                                                                                                                                                                                                                                                                                                                                                                                                                                                                                                                                                                                                                                                                                                                                                                                                                                                                                                                                                                                                                                                               | Subject                       | Art and Design                                                                                                                                                                                                                                                                                                                                                                                                                                                                                                                                                                                                                                                                                                                                                                                                                                                                                                                        |                                                                        |  |
| Section 1                                                                                                                                                                                                                                                                                                                                                                                                                                                                                                                                                                                                                                                                                                                                                                                                                                                                                                                                                                                                                                                                                                                                                                                                                                                                                                                                                                                                                                                                                                                                                                                                                                                                                                                                                                                                                                                                                                                                                                                                                                                                                                                     | Unit                          | Clay houses                                                                                                                                                                                                                                                                                                                                                                                                                                                                                                                                                                                                                                                                                                                                                                                                                                                                                                                           |                                                                        |  |
|                                                                                                                                                                                                                                                                                                                                                                                                                                                                                                                                                                                                                                                                                                                                                                                                                                                                                                                                                                                                                                                                                                                                                                                                                                                                                                                                                                                                                                                                                                                                                                                                                                                                                                                                                                                                                                                                                                                                                                                                                                                                                                                               | Objectives<br>Linked to NC    | <ul> <li>Produce creative work, exploring their ideas and recording their experiences</li> <li>Become proficient in drawing, painting, sculpture and other art, craft and design techniques</li> <li>Evaluate and analyse creative works using the language of art, craft and design</li> <li>Know about great artists, craft makers and designers, and understand the historical and cultural development of their art forms</li> </ul>                                                                                                                                                                                                                                                                                                                                                                                                                                                                                              |                                                                        |  |
| STATE OF                                                                                                                                                                                                                                                                                                                                                                                                                                                                                                                                                                                                                                                                                                                                                                                                                                                                                                                                                                                                                                                                                                                                                                                                                                                                                                                                                                                                                                                                                                                                                                                                                                                                                                                                                                                                                                                                                                                                                                                                                                                                                                                      | Art and Design Area of Making | Sculpture                                                                                                                                                                                                                                                                                                                                                                                                                                                                                                                                                                                                                                                                                                                                                                                                                                                                                                                             |                                                                        |  |
| THE RESERVE AND ADDRESS OF THE PARTY OF THE | Key Learning                  | in their clay.                                                                                                                                                                                                                                                                                                                                                                                                                                                                                                                                                                                                                                                                                                                                                                                                                                                                                                                        | ate the key features in clay.<br>able features made by both impressing |  |
|                                                                                                                                                                                                                                                                                                                                                                                                                                                                                                                                                                                                                                                                                                                                                                                                                                                                                                                                                                                                                                                                                                                                                                                                                                                                                                                                                                                                                                                                                                                                                                                                                                                                                                                                                                                                                                                                                                                                                                                                                                                                                                                               | Prior Learning                | •                                                                                                                                                                                                                                                                                                                                                                                                                                                                                                                                                                                                                                                                                                                                                                                                                                                                                                                                     |                                                                        |  |
|                                                                                                                                                                                                                                                                                                                                                                                                                                                                                                                                                                                                                                                                                                                                                                                                                                                                                                                                                                                                                                                                                                                                                                                                                                                                                                                                                                                                                                                                                                                                                                                                                                                                                                                                                                                                                                                                                                                                                                                                                                                                                                                               | Future Learning               | <ul> <li>Try drawing in an unfamiliar way and take risks in their work.</li> <li>Use familiar shapes to create simple 3D drawings and describe the shapes they use.</li> <li>Draw a simple design with consideration for how its shape could be cut from soap.</li> <li>Transfer a drawn idea successfully to a soap carving.</li> <li>Make informed choices about their use of tools.</li> <li>Successfully bend wire to follow a simple template, adding details for stability and aesthetics.</li> <li>Create a shadow sculpture using block lettering in the style of Sokari Douglas Camp.</li> <li>Show they are considering alternative ways to display their sculpture when photographing it.</li> <li>Explore different ways to join materials to create a 3D outcome, making considered choices about the placement of materials.</li> <li>Describe how their work has been influenced by the work of El Anatsui.</li> </ul> |                                                                        |  |
|                                                                                                                                                                                                                                                                                                                                                                                                                                                                                                                                                                                                                                                                                                                                                                                                                                                                                                                                                                                                                                                                                                                                                                                                                                                                                                                                                                                                                                                                                                                                                                                                                                                                                                                                                                                                                                                                                                                                                                                                                                                                                                                               | Key Vocabulary                | Pinch pot, ceramic, glaze, score, surface, slip, join, relief, detail, impression                                                                                                                                                                                                                                                                                                                                                                                                                                                                                                                                                                                                                                                                                                                                                                                                                                                     |                                                                        |  |
|                                                                                                                                                                                                                                                                                                                                                                                                                                                                                                                                                                                                                                                                                                                                                                                                                                                                                                                                                                                                                                                                                                                                                                                                                                                                                                                                                                                                                                                                                                                                                                                                                                                                                                                                                                                                                                                                                                                                                                                                                                                                                                                               | Prior Vocabulary              |                                                                                                                                                                                                                                                                                                                                                                                                                                                                                                                                                                                                                                                                                                                                                                                                                                                                                                                                       |                                                                        |  |
| THE PARTY OF                                                                                                                                                                                                                                                                                                                                                                                                                                                                                                                                                                                                                                                                                                                                                                                                                                                                                                                                                                                                                                                                                                                                                                                                                                                                                                                                                                                                                                                                                                                                                                                                                                                                                                                                                                                                                                                                                                                                                                                                                                                                                                                  | Future Vocabulary             | Visualisation, model, hollow, figurative, typography, positive space, negative space                                                                                                                                                                                                                                                                                                                                                                                                                                                                                                                                                                                                                                                                                                                                                                                                                                                  |                                                                        |  |
| VALUE OF STREET                                                                                                                                                                                                                                                                                                                                                                                                                                                                                                                                                                                                                                                                                                                                                                                                                                                                                                                                                                                                                                                                                                                                                                                                                                                                                                                                                                                                                                                                                                                                                                                                                                                                                                                                                                                                                                                                                                                                                                                                                                                                                                               | Activities                    | <ul> <li>To use my hands as a tool to shape clay</li> <li>To shape a pinch pot and join clay shapes</li> <li>To use impressing and joining techniques</li> <li>To use drawing to plan the features of a 3</li> </ul>                                                                                                                                                                                                                                                                                                                                                                                                                                                                                                                                                                                                                                                                                                                  | to decorate a clay tile                                                |  |